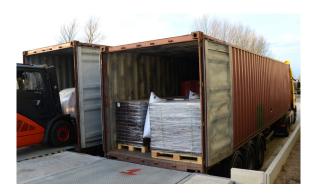

## **FACILITY IMPROVEMENTS**

**Loading Dock** Capacity to (un)load two trucks at the same time.

**New Forklift Trucks** Two forklift trucks are added to the fleet (total of 10 trucks since June 2015).

The largest and most complete inventory for bulk handling and processing combined with 'state of art' facilities on our premises