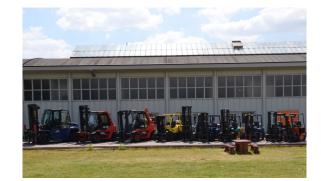

## **FACILITY IMPROVEMENTS**

**Loading Dock** Capacity to (un)load two trucks at the same time.

**New Forklift Trucks** Two forklift trucks are added to the fleet (total of 10 trucks since June 2015).

The largest and most complete inventory for bulk handling and processing combined with 'state of art' facilities on our premises