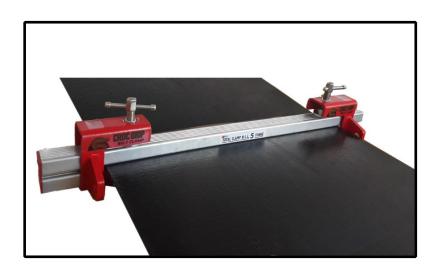

## **T-REX Croc Grip Belt Clamp**

- ✓ Manufactured from high grade steel components that are lightweight: easy to transport and to assemble.
- ✓ Accommodates the force requirements for many typical belt systems.
- ✓ Meets the Work Load Limit (W.L.L.) of various conveyor systems.
- ✓ Generates a gripping force that outperforms all competitive solutions.

## Available in 3 types:

- Mark 3 (W.L.L. 3 tonnes)
- Mark 5 (W.L.L. 5 tonnes)
- Mark 7 (W.L.L. 7 tonnes)