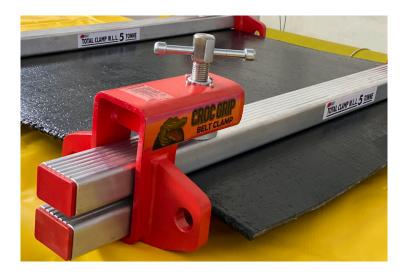

## **T-REX Croc Grip Belt Clamp**

- ✓ Manufactured from high grade steel components that are lightweight: easy to transport and to assemble.
- ✓ Accommodates the force requirements for many typical belt systems.
- ✓ Meets the Work Load Limit (W.L.L.) of various conveyor systems.
- ✓ Generates a gripping force that outperforms all competitive solutions.

## Available in 3 types:

- Mark 3 (W.L.L. 3 tonnes)
- Mark 5 (W.L.L. 5 tonnes)
- Mark 7 (W.L.L. 7 tonnes)