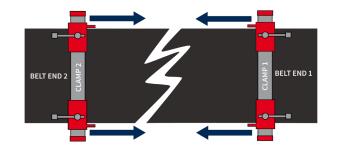

## **T-REX Croc Grip Belt Clamp**

- ✓ Manufactured from high grade steel components that are lightweight: easy to transport and to assemble.
- ✓ Accommodates the force requirements for many typical belt systems.
- ✓ Meets the Work Load Limit (W.L.L.) of various conveyor systems.
- ✓ Generates a gripping force that outperforms all competitive solutions.

Exceptional belt service tool for all types of conveyor belt maintenance or conveyor belt installations in different working conditions